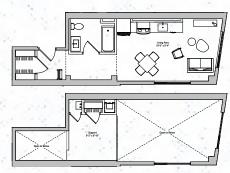

#### VISIT 5000CEANAVENUE.COM FOR THE LATEST AVAILABILITY ON LOFT APARTMENTS

STUDIO 1 BATH 545 SQ. FT.

2 BED 1.5 BATH 1410 SQ. FT.

Floor plans are artist's renderings. Actual product may vary in detail. Not all features available in every apartment.