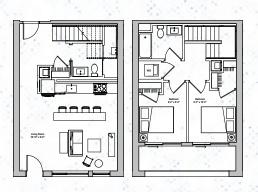

#### VISIT 5000CEANAVENUE.COM FOR THE LATEST AVAILABILITY ON LOFT APARTMENTS

STUDIO 1 BATH 545 SQ. FT.

2 BED 1.5 BATH 1410 SQ. FT.

Floor plans are artist's renderings. Actual product may vary in detail. Not all features available in every apartment.