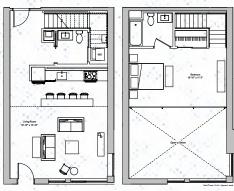

#### VISIT 5000CEANAVENUE.COM FOR THE LATEST AVAILABILITY ON LOFT APARTMENTS

STUDIO 1 BATH 545 SQ. FT.

2 BED 1.5 BATH 1410 SQ. FT.

Floor plans are artist's renderings. Actual product may vary in detail. Not all features available in every apartment.