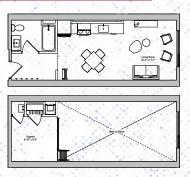

#### VISIT 5000CEANAVENUE.COM FOR THE LATEST AVAILABILITY ON LOFT APARTMENTS

STUDIO 1 BATH 545 SQ. FT.

2 BED 1.5 BATH 1410 SQ. FT.

Floor plans are artist's renderings. Actual product may vary in detail. Not all features available in every apartment.