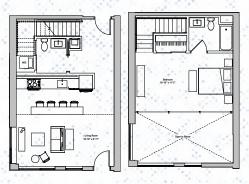

#### VISIT 5000CEANAVENUE.COM FOR THE LATEST AVAILABILITY ON LOFT APARTMENTS

STUDIO 1 BATH 545 SQ. FT.

2 BED 1.5 BATH 1410 SQ. FT.

Floor plans are artist's renderings. Actual product may vary in detail. Not all features available in every apartment.