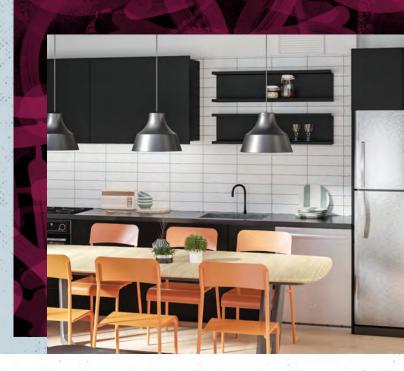

### Loft apartment Features

OCEAN VIEWS\*
HIGH CEILINGS WITH EXPOSED STEEL\*
QUARTZ COUNTERTOPS
WIDE PLANK FLOORING
NEST THERMOSTATS
BLACK SLATE KITCHEN APPLIANCES
OPEN KITCHEN SHELVING
SMARTPHONE-ENABLED KEYLESS ENTRY
UNIQUE LAYOUT OPTIONS
COMPLIMENTARY LAUNDRY LOUNGE\*\*