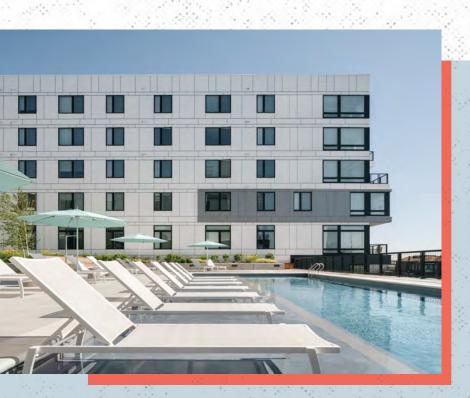

# Community

AT THE WONDERLAND T STOP
ROOF DECK WITH OCEAN VIEWS
ENTERTAINMENT LOUNGE
HEATED POOL WITH LOUNGING AREA
THE COVE COURTYARD
DRYFT RESTAURANT
FINE LINE TAPROOM
CO-WORKING ZONE WITH PRIVATE OFFICES
FITNESS STUDIO & FITNESS CENTER
OUTDOOR FITNESS DECK
INDOOR & OUTDOOR GAMING ACTIVITIES
DOG WASH & DOG RUN