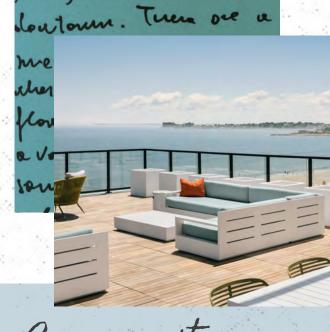

# Community

AT THE WONDERLAND T STOP
ROOF DECK WITH OCEAN VIEWS
ENTERTAINMENT LOUNGE
HEATED POOL WITH LOUNGING AREA
THE COVE COURTYARD
DRYFT RESTAURANT
FINE LINE TAPROOM
CO-WORKING ZONE WITH PRIVATE OFFICES
FITNESS STUDIO & FITNESS CENTER
OUTDOOR FITNESS DECK
INDOOR & OUTDOOR GAMING ACTIVITIES
DOG WASH & DOG RUN