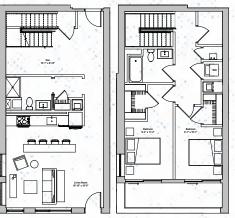

#### VISIT 5000CEANAVENUE.COM FOR THE LATEST AVAILABILITY ON LOFT APARTMENTS

STUDIO 1 BATH 545 SQ. FT.

2 BED 1.5 BATH 1410 SQ. FT.

Floor plans are artist's renderings. Actual product may vary in detail. Not all features available in every apartment.