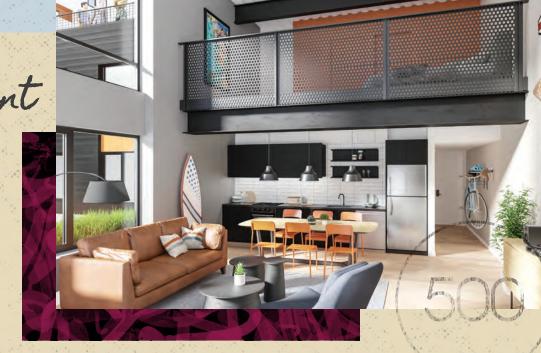

## Urban soul, Ocean spirit

Move into one of our unique, brand new and never lived-in loft apartments with two-story ceiling heights and large spacious windows now and enjoy up to 2 months free \*. Contact the leasing office to learn more or to schedule an in-person or virtual tour.

### Loft apartment Features

OCEAN VIEWS\*
HIGH CEILINGS WITH EXPOSED STEEL\*
QUARTZ COUNTERTOPS
WIDE PLANK FLOORING
NEST THERMOSTATS
BLACK SLATE KITCHEN APPLIANCES
OPEN KITCHEN SHELVING
SMARTPHONE-ENABLED KEYLESS ENTRY
UNIQUE LAYOUT OPTIONS
COMPLIMENTARY LAUNDRY LOUNGE\*\*