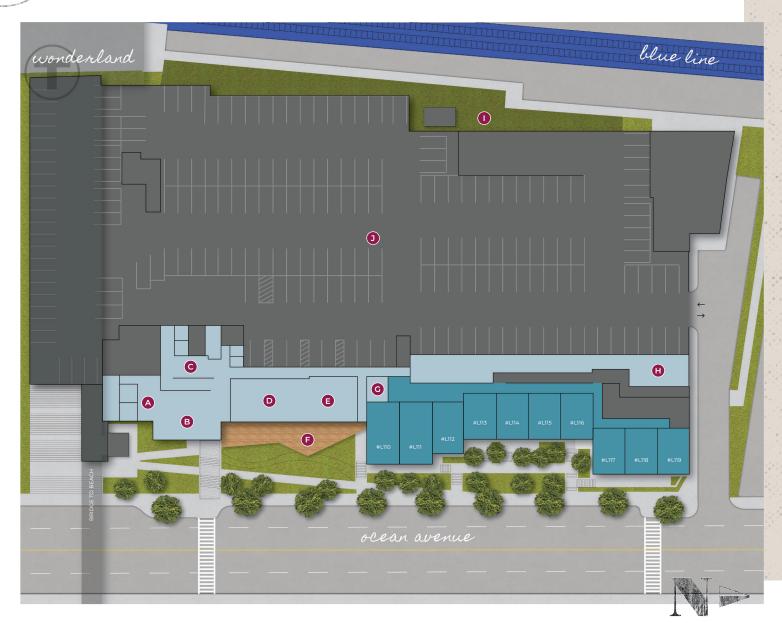

LEVELO

LEVEL ONE

- A LEASING OFFICE
- B LOBBY
- C MAIL & PACKAGE CENTER
- **D** FITNESS STUDIO
- E FITNESS CENTER
- **F** FITNESS DECK
- G DOG WASH
- H BIKE STORAGE & SHOP
- I PET RUN
- J GARAGE
- K LAUNDRY LOUNGE
- L FINE LINE TAP ROOM
- M DRYFT RESTAURANT
- N COWORKING ZONE
- O COFFEE BAR
- P ENTERTAINMENT LOUNGE
- **Q** FIREPLACE LOUNGE
- GRILLING STATIONS & DINING AREA
- S FIRE PIT
- T COURTYARD W/ TURF & HAMMOCKS
- U HEATED POOL
- V THE COVE
- W ROOF DECK