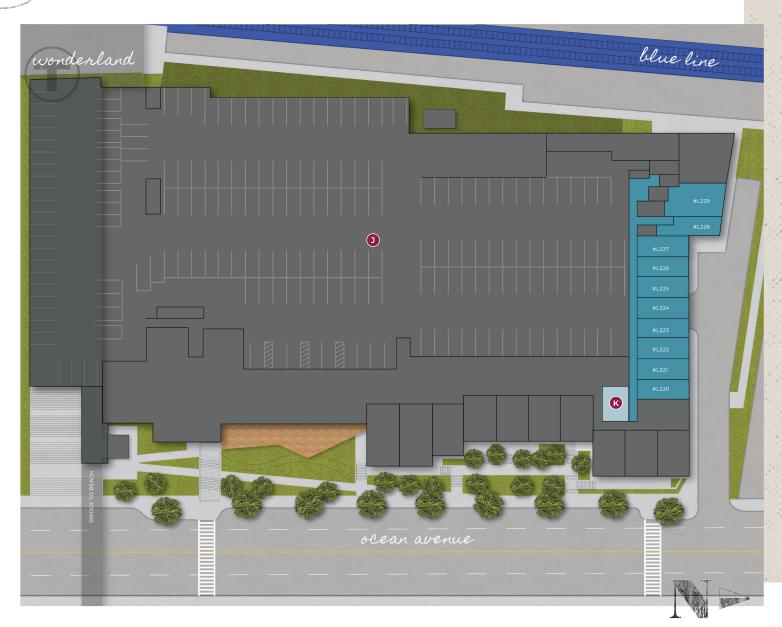

LEVEL TWO

- A LEASING OFFICE
- B LOBBY
- C MAIL & PACKAGE CENTER
- **D** FITNESS STUDIO
- E FITNESS CENTER
- **F** FITNESS DECK
- G DOG WASH
- H BIKE STORAGE & SHOP
- I PET RUN
- J GARAGE
- K LAUNDRY LOUNGE
- L FINE LINE TAP ROOM
- M DRYFT RESTAURANT
- N COWORKING ZONE
- O COFFEE BAR
- P ENTERTAINMENT LOUNGE
- **Q** FIREPLACE LOUNGE
- GRILLING STATIONS & DINING AREA
- S FIRE PIT
- T COURTYARD W/ TURF & HAMMOCKS
- U HEATED POOL
- V THE COVE
- W ROOF DECK